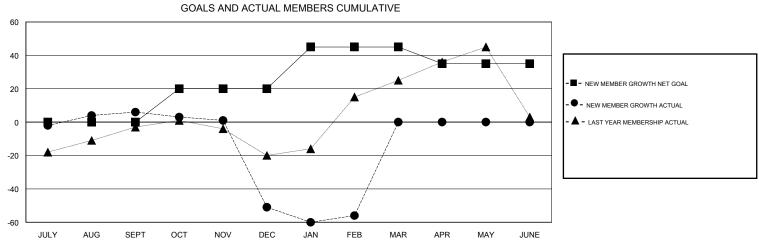

## MONTHLY MEMBERSHIP PROGRESS REPORT

District 50

Results as of: 2/28/2017

| DROPPED CLUBS: 1  DROPPED MEMBERS |          | 36 CLUBS OF 62 ADDED 1 OR MORE NEW MEMBERS | GENDER DISTRIBU<br>MALE<br>FEMALE | 1TION<br>997 (57.04%)<br>751 (42.96%) |     |
|-----------------------------------|----------|--------------------------------------------|-----------------------------------|---------------------------------------|-----|
| DECEASED                          | 7        | CLICK HERE FOR CUMULATIVE  MEMBERSHIP DATA | TOTAL FAMILY UNIT MEMBERS         |                                       | 234 |
| CLUB CANCELLED OTHER              | 7<br>182 |                                            | FAMILY MEMBERS PAYING HALF 1.     |                                       | 122 |
| TOTAL                             | 196      |                                            | 5020                              |                                       |     |