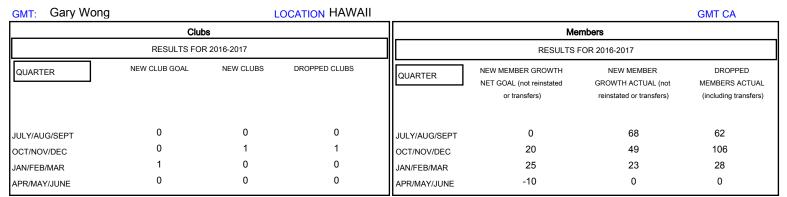

## MONTHLY MEMBERSHIP PROGRESS REPORT

District 50

Results as of: 2/28/2017

| DROPPED CLUBS: 1  DROPPED MEMBERS |          | 36 CLUBS OF 62 ADDED 1 OR MORE NEW MEMBERS | GENDER DISTRIBU<br>MALE<br>FEMALE | 1TION<br>997 (57.04%)<br>751 (42.96%) |     |
|-----------------------------------|----------|--------------------------------------------|-----------------------------------|---------------------------------------|-----|
| DECEASED                          | 7        | CLICK HERE FOR CUMULATIVE  MEMBERSHIP DATA | TOTAL FAMILY UNIT MEMBERS         |                                       | 234 |
| CLUB CANCELLED OTHER              | 7<br>182 |                                            | FAMILY MEMBERS PAYING HALF 1.     |                                       | 122 |
| TOTAL                             | 196      |                                            | 5020                              |                                       |     |